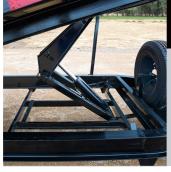

## SCISSOR-STYLE

The scissor-style hydraulic hoist provides more load stability and uses less energy than single-ram systems and requires less maintenance than dual-ram configurations.