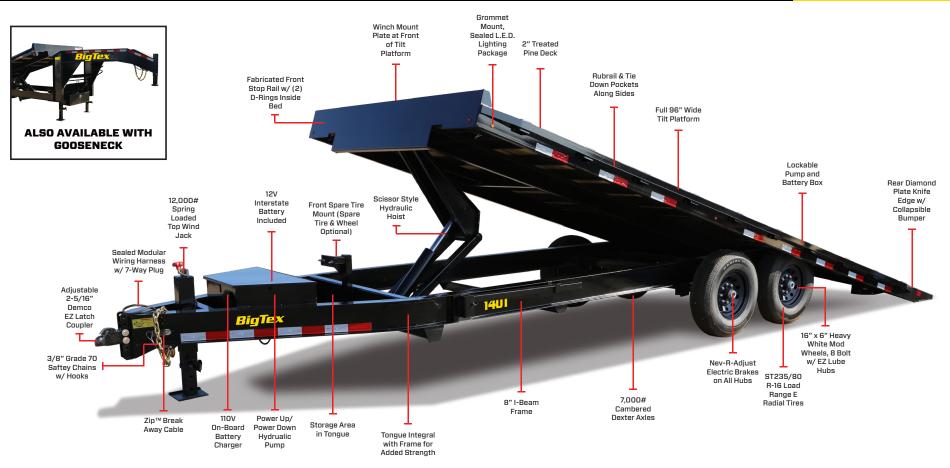

## HEAVY DUTY OVER-THE-AXLE TILT TRAILER

GVWR: 14,000#

EMPTY WEIGHT: 4,745# (22' Model) AVAILABLE LENGTHS: 22'-26'

**♦** BED WIDTH: 102" WIDE

## FRONT WINCH MOUNT PLATE STANDARD

Add an electric winch to the tilt platform with ease by utilizing the standard equipped winch mount plate.

## SCISSOR-STYLE

The scissor-style hydraulic hoist provides more load stability and uses less energy than single-ram systems and requires less maintenance than dual-ram configurations.

## REAR KNIFE EDGE WITH

A knife edge at the rear of the 140T makes loading equipment easy and provides a smooth transition. The collapsible rear bumper also provides additional safety.