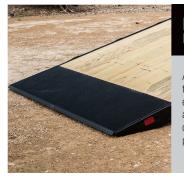

## REAR KNIFE EDGE WITH

A knife edge at the rear of the 140T makes loading equipment easy and provides a smooth transition. The collapsible rear bumper also provides additional safety.