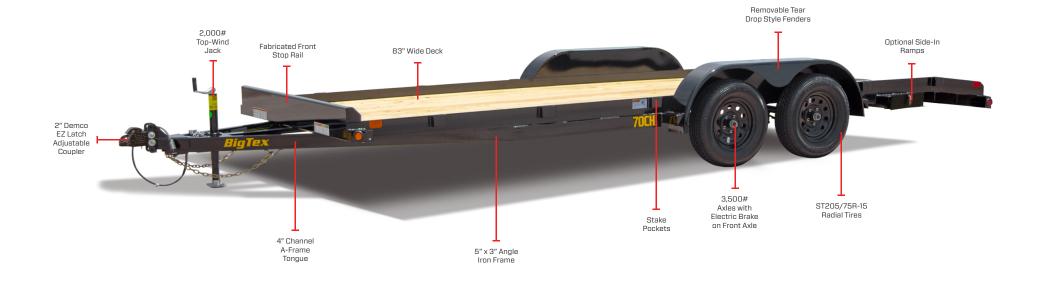

# 70CH TANDEM AXLE CAR HAULER

GVWR: 7,000#

AVAILABLE LENGTHS: 14' - 20'

COUPLER: Bumper Pull

## AVAILABLE SLIDE-IN Ramp Package

This model is available with an optional 4' slide-in angle ramp package, helping make loading and unloading cargo and vehicles safe and easy.

## EFFORTLESS Maintenance

Our forward self-adjusting brakes make brake maintenance a breeze. The system automatically adjusts the brake shoes as they wear down, eliminating the need for manual adjustments.

### REMOVABLE FENDERS

This tandem axle car hauler comes equipped with rolled steel fenders. They are bolted on for easy removal and reinstallation, helping provide flexible loading and easy maintenance.

# FLEXIBLE VEHICLE SECUREMENT

The standard stake pockets provide several latching locations to quickly and easily secure your vehicle and other cargo to the trailer.