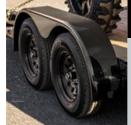

### REMOVABLE FENDERS

This tandem axle car hauler comes equipped with rolled steel fenders. They are bolted on for easy removal and reinstallation, helping provide flexible loading and easy maintenance.