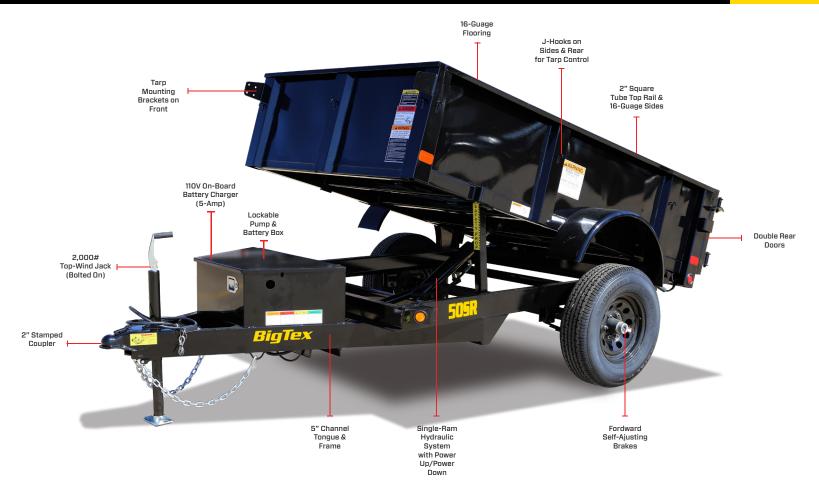

# GLE AXLE SINGLE RAM

CARGO CAPACITY: 2.5 yd3

LOAD CAPACITY: 3,600#

DUMP ANGLE: 43°

**AVAILABLE LENGTH: 8'** 

DUMP SIDE HEIGHT: 20"

AXLES: Single (5,200#) DECK HEIGHT: 29"

The 50SR is small and compact making it easy to manuver between houses, barns and other obstacles. The small size also makes it ideal to be towed behind lighter-duty vehicles.

### ONVENIENT DOUBLE REAR DOORS

Our double rear doors simplify the process of dumping cargo, with added support from the integrated spring holdback system, ensuring a seamless and efficient unloading experience.

## EFFORTLESS Maintenance

Our forward self-adjusting brakes make brake maintenance a breeze. The system automatically adjusts the brake shoes as they wear down, eliminating the need for manual adjustments.