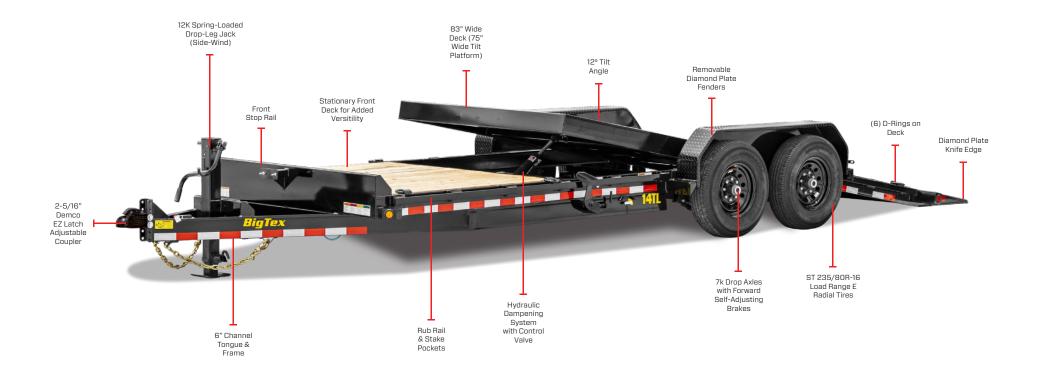

# 14TL | HEAVY DUTY TILT BED EQUIPMENT TRAILER

GVWR: 14,000# (14TL) or 17,500# (16TL)

AVAILABLE LENGTHS: 20', 22'

DECK WIDTH: 75" Tilt Platform (83" Between Fenders)

₩ WEIGHT: 3,460-3,660#

TILT ANGLE: 12°

COUPLER: Bumper Pull, Pintle, & Gooseneck

# SMOOTH HYDRAULIC Dampening

The hydraulic dampening system under the tilt platform ensures a smooth, controlled descent while loading equipment, providing maximum protection for your cargo.

### DURABLE, REMOVABLE FENDERS

Double-Broke Diamond Plate Steel Fenders provide durability to withstand commercial-grade usage. Plus, they're removable, adding another level of convenience and flexibility.

### EXPANDED Cargo space

This model features an additional deck area providing you with enhanced material hauling versatility for a wide variety of applications.

## EZ PEDAL LATCH & CONTROL VALVE

Equipped with an easy-to-use EZ pedal latching system and a control valve, this model offers a simple and efficient way to lock the hydraulic dampening system, ensuring a secure and smooth operation.