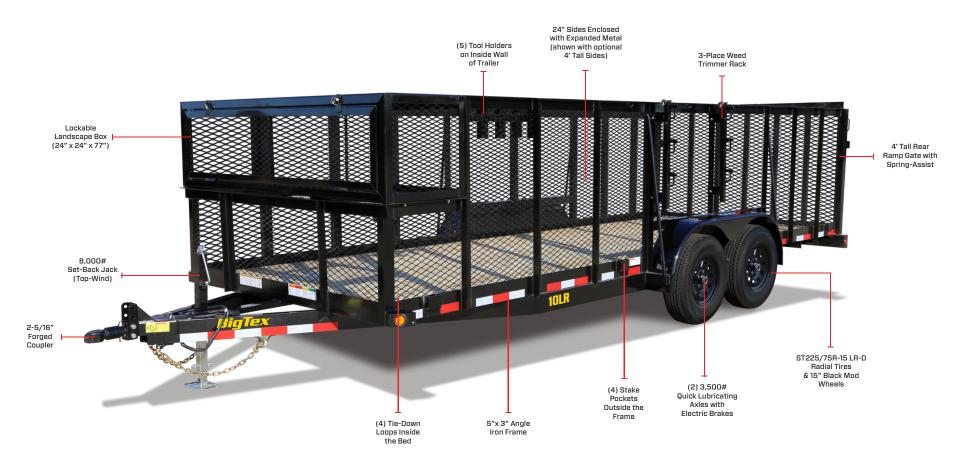

# E LANDSCAPE TRAILER

GVWR: 9,990#

LOAD CAPACITY: 7,130 - 7,250#

LENGTHS: 18', 20'

**BigTex** 

WEIGHT: 2,740 - 2,860#

■ AXLES: Tandem (2 x 5,200#)

DECK HEIGHT: 18-5/8"

COUPLER: Bumper Pull or Pintle

#### OCKABLE LANDSCAPE BOX

The 10LR comes standard equipped with a lockable landscape box to conveniently store gas cans, tools, and other gear while on the job.

### VEED TRIMMER

The weed trimmer racks provide a locable location for 3 weedeaters, edgers, pole saws, or similar gear.

# HOLDERS

Tool holders are installed on the rear of the landscape box to hang shovels and rakes while in transit to the job site.

## VERSATILE 4' SPRING-

The standard rear ramp gate with spring assist is equipped for easy loading and unloading of lawnmowers and other equipment.