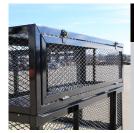

#### OCKABLE LANDSCAPE BOX

The 10LR comes standard equipped with a lockable landscape box to conveniently store gas cans, tools, and other gear while on the job.

# HOLDERS

Tool holders are installed on the rear of the landscape box to hang shovels and rakes while in transit to the job site.