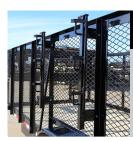

### VEED TRIMMER

The weed trimmer racks provide a locable location for 3 weedeaters, edgers, pole saws, or similar gear.