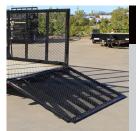

## VERSATILE 4' SPRING-

The standard rear ramp gate with spring assist is equipped for easy loading and unloading of lawnmowers and other equipment.